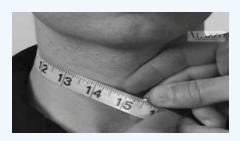

## Measure - Neck

**NECK SIZE:** Standing at his/her side, hold the measuring tape snugly around the neck.

The number of inches shown is the accurate neck size.