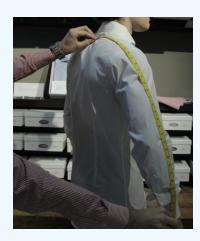

## Measure - Sleeve-Length

**SLEEVE LENGTH:** Standing at his/her back, have him/her keep their arms at their side. Measure from the bottom center back of the neck (the round bone at the top of the spine), across the shoulder down, the arm to the far end of the wrist bone.

The number of inches shown is the accurate sleeve length.

| SHIRTS |           |                                                 |
|--------|-----------|-------------------------------------------------|
| SIZES  | Neck Size | Long Sleeve                                     |
| xs     | 13        | 13 x 33<br>(only sleeve length available)       |
| S      | 14        | 14 x 33; 35<br>(Not available by 37 length)     |
| M      | 15        | 15 x 33; 35; 37                                 |
| L      | 16        | 16 x 33; 35; 37                                 |
| XL     | 17        | 17 x 33; 35; 37                                 |
| 2XL    | 18        | 18 x 33; 35; 37                                 |
| 3XL    | 19        | 19 x 33; 35; 37                                 |
| 4XL    | 20        | 20 x 33; 35; 37                                 |
| 5XL    | 21        | 21 x 35; 37<br>(Not available by 33 length)     |
| 6XL    | 22        | 22 x 35; 37; 39<br>(Not available by 33 length) |